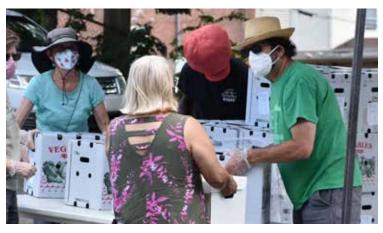

As it turned out, the answer to all those questions was yes. Our Food Operations team worked with current and new food suppliers to bring in additional food. Our SNAP outreach team began assisting people by telephone. And our local partners – ever resourceful and creative – quickly found ways to adapt. Because many of their elderly volunteers stayed home due to the virus, they suddenly had to do more work with fewer people. Food pantries moved their distributions outside, in many cases depositing bags of food directly into the trunks of peoples' cars. Meal sites, no longer able to serve meals to large groups, switched to take-out.

It has been inspiring and gratifying to see the dedication of staff and volunteers at The Food Bank and our local partner sites, who are willing to work through the hard times to make sure our neighbors in need can put good, healthy food on their tables.