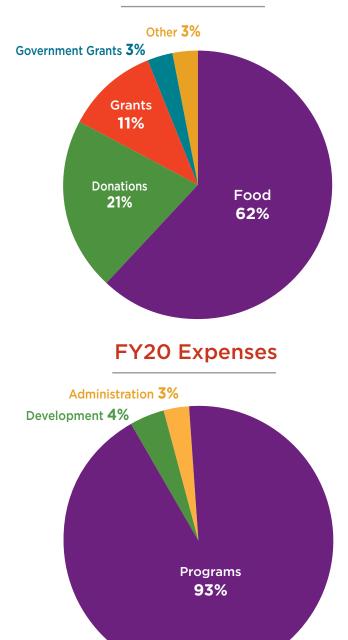

#### Income FY20

| Food                              | 18,745,485   |
|-----------------------------------|--------------|
| Individuals & Corporate Donations | 6,462,811    |
| Grants                            | 3,313,472    |
| Government Grants                 | 877,222      |
| Member Programs                   | 114,837      |
| Other                             | 899,997      |
| TOTAL                             | \$30,413,824 |
| Expenses FY20                     |              |
| Programs                          | 21,807,737   |
| Development                       | 992,070      |
| Administration                    | 651,130      |
| TOTAL                             | \$23,450,937 |