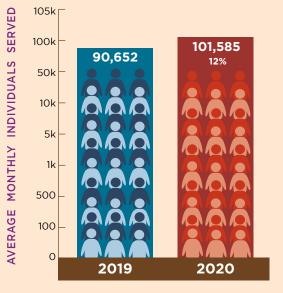

## Dear Friends,

While 2020 is the year we all want to put behind us, we're not out of the woods yet. We must remember the toll this past year has taken on so many people who continue to struggle and suffer immensely. Food insecurity – the uncertainty of not having enough healthy food to eat – spiked to its highest levels in our 39-year history. By the end of our fiscal year (September 30, 2020), The Food Bank and our 169 local partner food pantries, meal sites and shelters were providing healthy food to an average 102,000 individuals monthly – a 12% increase over 2019.

#### **Rising Demand for Food**

The Food Bank's distribution has increased more than any one-year span in our 39-year history.

## AVERAGE MONTHLY PEOPLE SERVED

\*Numbers reported by 248 local feeding programs