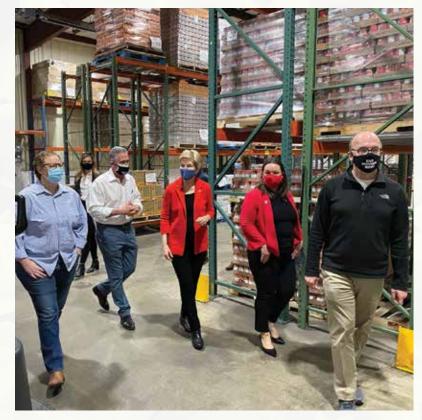

### Warren, McGovern, and Sabadosa visit The Food Bank

The Food Bank was honored recently to receive a visit from Senator Elizabeth Warren, Congressman Jim McGovern, and State Representative Lindsay Sabadosa. The legislators, who are strong hunger-relief advocates locally and nationally, toured our warehouse in Hatfield to learn more about the current state of regional food insecurity as well as the measures The Food Bank is taking to address long-term solutions to hunger. This included a pitch for government support of our future, larger and greener new distribution center and headquarters in Chicopee.

Andrew Morehouse, Executive Director of The Food Bank and Erica Flores, Board President, stressed that they do not expect increased demand to decline anytime soon, and additional funding is needed for safety net programs like SNAP.

(Left to right) Food Bank Board President Erica Flores, Executive Director Andrew Morehouse, Senator Elizabeth Warren, State Representative Lindsay Sabadosa, and Congressman Jim McGovern.

"I don't know what we would have done if this food bank didn't exist during this pandemic," McGovern added. "There's not a single community, in Massachusetts or anywhere in the United States, that is hunger free, and we all should be ashamed of that fact."