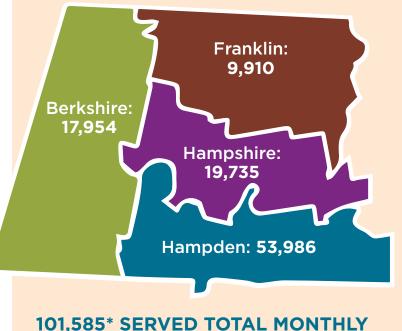

## AVERAGE MONTHLY PEOPLE SERVED

\*Numbers reported by 248 local feeding programs