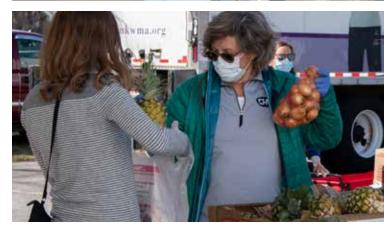

As it turned out, the answer to all those questions was yes. Our Food Operations team worked with current and new food suppliers to bring in additional food. Our SNAP outreach team began assisting people by telephone. And our local partners – ever resourceful and creative – quickly found ways to adapt. Because many of their elderly volunteers stayed home due to the virus, they suddenly had to do more work with fewer people. Food pantries moved their distributions outside, in many cases depositing bags of food directly into the trunks of peoples' cars. Meal sites, no longer able to serve meals to large groups, switched to take-out.

It has been inspiring and gratifying to see the dedication of staff and volunteers at The Food Bank and our local partner sites, who are willing to work through the hard times to make sure our neighbors in need can put good, healthy food on their tables.