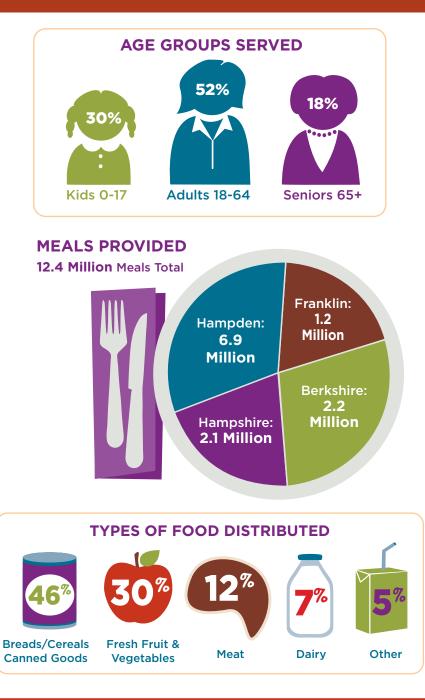

We also heard from many individuals and business owners who were able and felt compelled to support our neighbors in need of food assistance. We are so grateful to all our donors for your time, talent and resources to support our cause. Your outpouring of financial support resulted in a 191% increase in cash donations, which enabled us to increase food distribution by 23% over the previous year to a record high of the equivalent of 12.4 million meals.